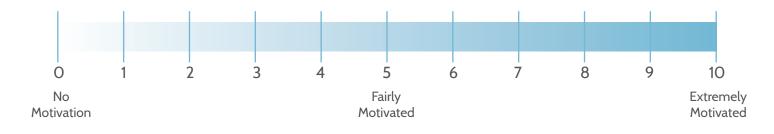

## **Gambling Motivation Ruler**

How motivated are you to change your gambling behaviour right now? On the ruler below mark your motivation to change from 0 to 10.

A "O" means that you are not currently motivated to change your gambling behaviour and a "10" means you are extremely ready to take charge of your life and reduce/stop your gambling behaviour.